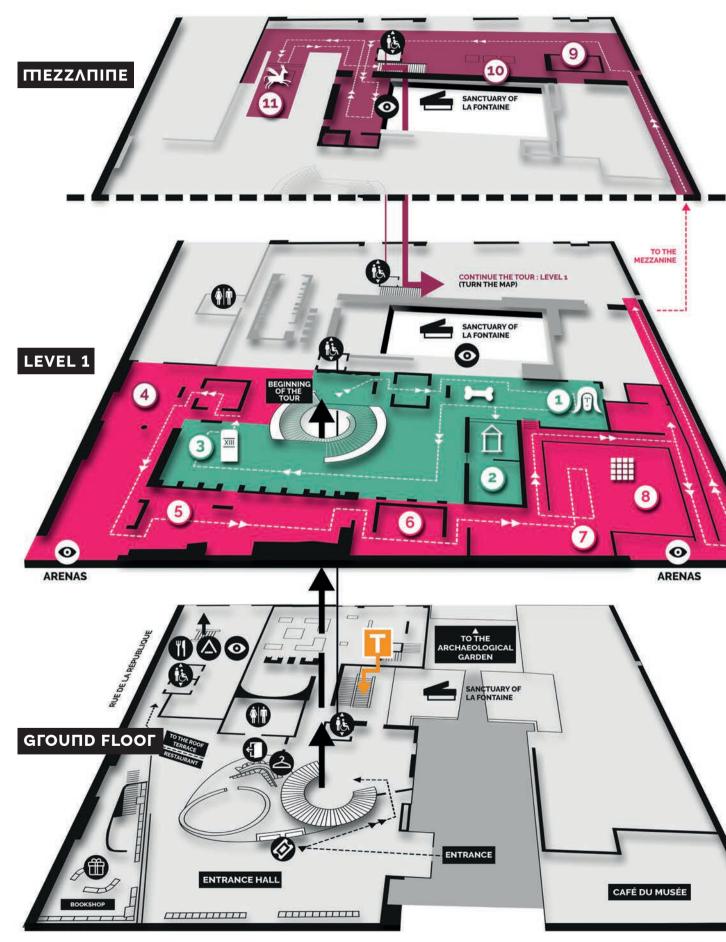

# BEGIN THE TOUR: FROM THE GROUND FLOOR TO THE MEZZANINE

Roof terrace Restaurant : La Table du 2 The restaurant and the roof terrace are accessible through the corridor next to rue de la République, independently of the visit circuit.

#### LEVEL 1 THE ΡΓΕ-ΓΟΠΤΛΠ ΕΓΛ (800 - 100 BC)

Discover the daily life and rites of the Arecomic Volques, the Gaulish people who settled on the site of Nimes around the Source of La Fontaine, well before the Roman colony. The numerous traces and objects found enable reconstitution of the way of life of a society that was already economically very important.

#### **LEVEL 1 ΤΗΕ ΓΟΠΤΑΠ ΕΓΑ** (27 BC - AD 400)

At the end of the Caesarean era (44 years before our era), Nîmes became a colony and took the name of Colonia Augusta Nemausus. Compare the city of today with the traces of the past and immerse yourself in Roman civilisation.

#### **ΠΕΖΖΛΠΙΠΕ ΤΗΕ ΓΟΠΙΛΠ ΕΓΛ (COΠΤΙΠUΛΤΙΟΠ)** (27 BC - AD 400)

ARENAS SIDE

HELE NLE NOR

#### LEVEL 1 ΤΗΕ ΓΟΠΙΛΠ ΕΓΛ (COΠΤΙΠUΛΤΙΟΠ) (27 BC - AD 400)

### **GFOUND FLOOF ΤΗΕ LEGACY OF ΑΠΤΙQUITY**

Discover the interest that Roman civilisation has attracted over the centuries.

Sec. B. M. S. CONTINUE THE TOUR : INTERMEDIATE FLOOF SANCTUARY OF 20 21 4

TO THE MIDDLE AGE