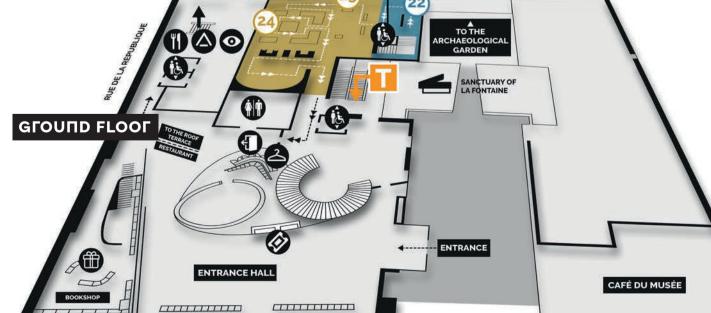

# BEGIN THE TOUR: FROM THE GROUND FLOOR TO THE MEZZANINE

Roof terrace Restaurant : La Table du 2 The restaurant and the roof terrace are accessible through the corridor next to rue de la République, independently of the visit circuit.

### **GFOUND FLOOF ΤΗΕ LEGACY OF ΑΠΤΙQUITY**

Discover the interest that Roman civilisation has attracted over the centuries.

Sec. B. M. S. CONTINUE THE TOUR : INTERMEDIATE FLOOF SANCTUARY OF 20 21 4

TO THE MIDDLE AGE